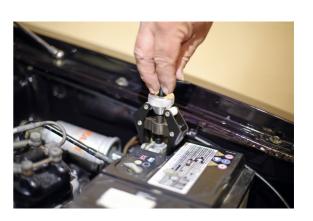

## **Battery Terminal & Wiper Arm Puller**

Two-legged battery terminal and wiper arm puller, designed to grip under the clamp or wiper arm and pull upwards in a controlled manner while pushing on the wiper or battery post.

## **Additional Information**

- · Ideal when working with standard traditional style battery clamps.
- · 2 leg adjustable puller with threaded cone to load the grip on the legs.
- · Can be used on wiper arms where access permits.
- · Fitted with tightening T-bar (do not extend).
- · Always ensure force screw is lubricated with molybdenum disulphide grease prior to use.