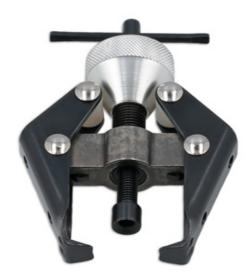

## **Battery Terminal & Wiper Arm Puller**

Two-legged battery terminal and wiper arm puller, designed to grip under the clamp or wiper arm and pull upwards in a controlled manner while pushing on the wiper or battery post.

## **Additional Information**

- · Ideal when working with standard traditional style battery clamps.
- · 2 leg adjustable puller with threaded cone to load the grip on the legs.
- · Can be used on wiper arms where access permits.
- · Fitted with tightening T-bar (do not extend).
- · Always ensure force screw is lubricated with molybdenum disulphide grease prior to use.