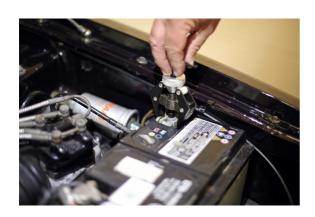

## **Battery Terminal & Wiper Arm Puller**

Two-legged battery terminal and wiper arm puller, designed to grip under the clamp or wiper arm and pull upwards in a controlled manner while pushing on the wiper or battery post.

## **Additional Information**

- · Ideal when working with standard traditional style battery clamps.
- · 2 leg adjustable puller with threaded cone to load the grip on the legs.
- · Can be used on wiper arms where access permits.
- · Fitted with tightening T-bar (do not extend).
- · Always ensure force screw is lubricated with molybdenum disulphide grease prior to use.