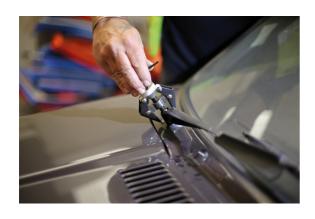

## **Battery Terminal & Wiper Arm Puller**

Two-legged battery terminal and wiper arm puller, designed to grip under the clamp or wiper arm and pull upwards in a controlled manner while pushing on the wiper or battery post.

## **Additional Information**

- · Ideal when working with standard traditional style battery clamps.
- · 2 leg adjustable puller with threaded cone to load the grip on the legs.
- · Can be used on wiper arms where access permits.
- · Fitted with tightening T-bar (do not extend).
- · Always ensure force screw is lubricated with molybdenum disulphide grease prior to use.